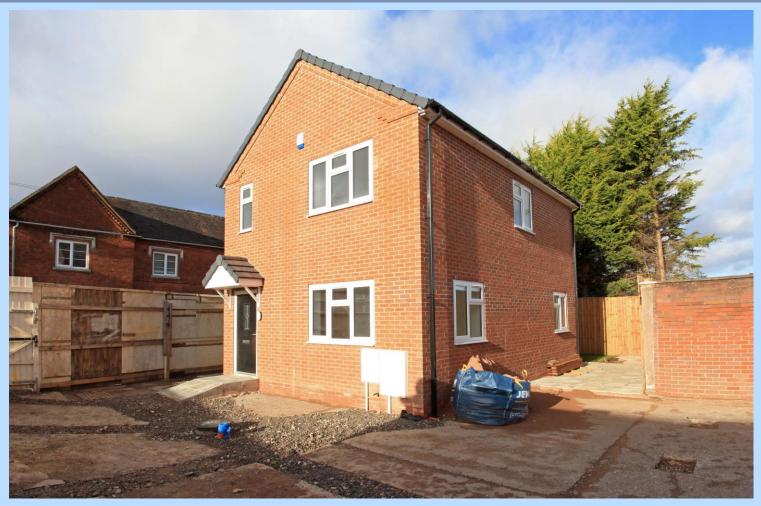

## THE ESTATE AGENT

44-46 market street, wellington, telford. shropshire. TF1 1DT

Plot 178, New Road, Madeley, Telford, Shropshire, TF75DD

Offers in Excess of £300,000

Newly built Three Bedroom Detached Property with driveway and garden area. Providing approximately 84.6 sq meters ( 910.3 sq Feet ) of living space Located within a much sought after residential area, with excellent access to a wealth of new and old local shops, services and amenities. Local schools include the Woodlands Primary and Nursery, Haberdashers Abraham Darby and the Madeley Academy, medical centre and Tesco superstore are all near by.

Comprising: Hall, ground floor wc, lounge, modern open plan integrated kitchen/family dining room. First floor: Main bedroom with en-suite shower room, two further bedrooms, family bathroom with shower over bath, gas central heating and double glazing. Driveway, garden and patio area. No Upward Chain.