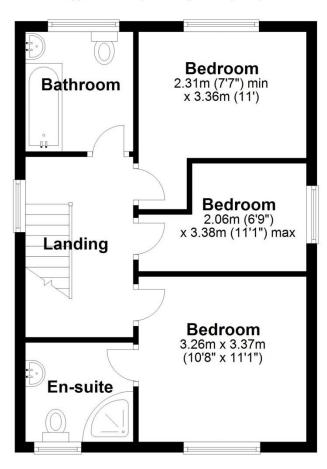

Comprising: Hall, ground floor wc, lounge, modern open plan integrated kitchen/family dining room. First floor: Main bedroom with en-suite shower room, two further bedrooms, family bathroom with shower over bath, gas central heating and double glazing. Driveway, garden and patio area. No Upward Chain.

## First Floor

Approx. 42.7 sq. metres (460.1 sq. feet)

Total area: approx. 84.6 sq. metres (910.3 sq. feet)

Tenure We are advised by the vendor that the property is Freehold

Council Tax Band TBC

**Fixtures & Fittings** Where specifically mentioned in these sales particulars are included in the sale price.