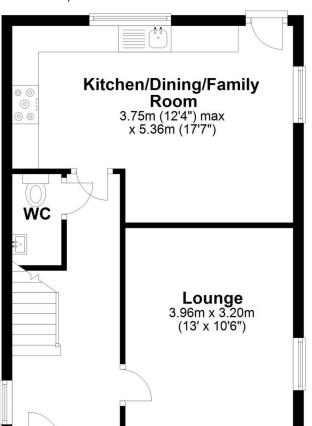

Comprising: Hall, ground floor wc, lounge, modern open plan integrated kitchen/family dining room. First floor: Main bedroom with en-suite shower room, two further bedrooms, family bathroom with shower over bath, gas central heating and double glazing. Driveway, garden and patio area. No Upward Chain.

## First Floor

Approx. 42.7 sq. metres (460.1 sq. feet)

Total area: approx. 84.6 sq. metres (910.3 sq. feet)

Tenure We are advised by the vendor that the property is Freehold

Council Tax Band TBC

**Fixtures & Fittings** Where specifically mentioned in these sales particulars are included in the sale price.